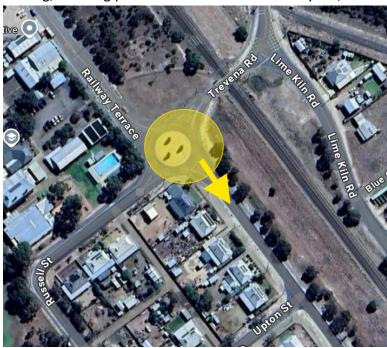

NOTE: Please be at the starting position by 5.30pm latest

Please report to a marshal upon arrival to obtain your confirmation ticket, float number and starting position for a 6.00 pm start.

Please co-operate and respect all volunteer Parade Marshals.

PLEASE EMAIL OR FORWARD BACK TO

e-mail: <a href="mailto:tbchristmasparade@gmail.com">tbchristmasparade@gmail.com</a>
Please title the email: Float Application 2025
PO Box 278, Tailem Bend SA 5260

Starting/Meeting position - Round-about railway tce/Russell Street